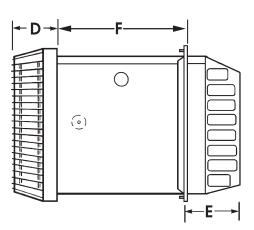

## **Dimensions:**

| Α   | В   | С   | D  | E    | F      | Weight |  |
|-----|-----|-----|----|------|--------|--------|--|
| 270 | 270 | 245 | 85 | 68mn | 335max | 9.7ka  |  |

<sup>\*</sup>For maximum controllability use this controller