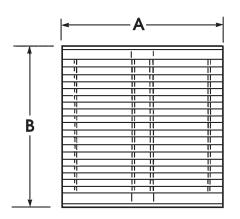

## **Dimensions:**

| Α   | В   | С   | D  | E    | F      | Weight |  |
|-----|-----|-----|----|------|--------|--------|--|
| 270 | 270 | 245 | 85 | 68mn | 335max | 9.7ka  |  |

<sup>\*</sup>For maximum controllability use this controller