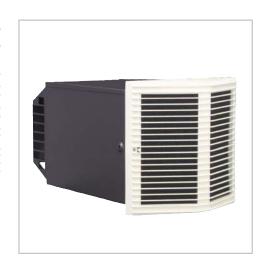

# Domestic/Commercial Heat Recovery Units The Windsor Range

# MANHR200

### **Features & Benefits**

- Single room heat recovery ventilation unit for kitchens/utilities room.
- Meets building regulations for kitchens and utility rooms for system1 intermittent extract and for constant ventilation as per system 4 requirement.
- · 3 speed motor.
- · Integral washable filter.
- Up to 75% heat recovery.
- · Saves energy controls condensation.
- · Extremely quiet.